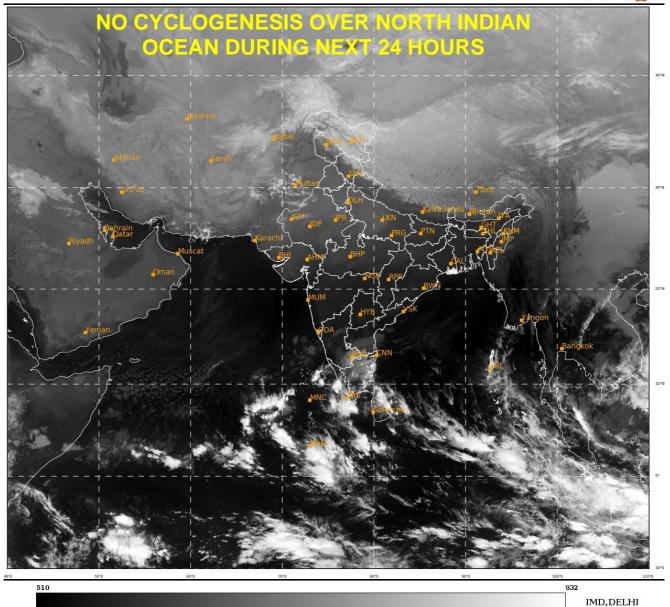

## **BAY OF BENGAL:**

SCATTERED LOW AND MEDIUM CLOUDS WITH EMBEDDED MODERATE TO INTENSE CONVECTION LAY OVER SOUTHWEST BAY OF BENGAL AND ANDAMAN SEA.

# **ARABIAN SEA:**

SCATTERED LOW AND MEDIUM CLOUDS WITH EMBEDDED MODERATE TO INTENSE CONVECTION LAY OVER SOUTHEAST ARABIAN SEA AND COMORIN AREA.